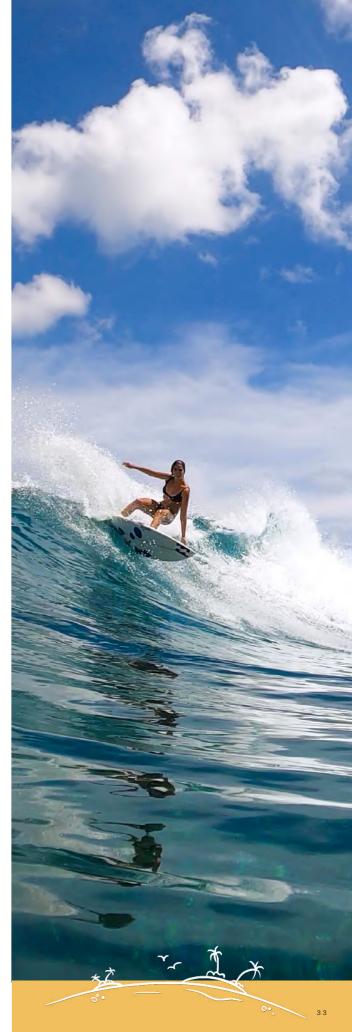

### **SURFING**

Maldives is well established in the surfing circuit. The Maldives is located right in the middle of the Indian Ocean and benefits from full exposure to southern swells and to excellent surfing conditions on the outer reefs of atolls. With an average water temperature of around 28-degree Celsius, surfing conditions are good throughout the surfing season from mid-February to November, however you can experience the best conditions from March to May and September to the end of November.

### Favourite Surf Points

North Malé Atoll was the first to be discovered for its waves and hence it is the most popular with surfers and the most accessible as well due to the large number of resorts and its close proximity to the international airport. The consistent waves at various surf points in the atoll offer some of the longest rides in the country. Some famous surf locations in the atoll include Cokes at Thulusdhoo, Lhohis, at Lhohifushi island, Jailbreaks, Honky's, Malé Island Point, Sultans and Ninjas, all along the eastern rim of the atoll.

For many surfers, Huvadhoo Atoll, in the southern group of the atoll chain offers the coolest waves in the Maldives, most of them located on the southern rim of the atoll. Beacons, Tiger Stripes, Castaways, Blue Bowls, Airports, Five Islands, Two Ways, Love Charms and Antiques are some of the well-known surf points in the atoll.