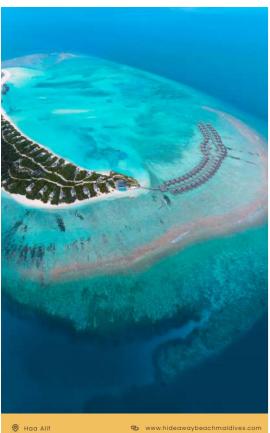

### ATOLLS OF THE MALDIVES

The Maldives comprises 26 atolls divided into 20 administrative divisions. All atolls in the Maldives have tourist establishments which welcome visitors for experiences unique to the region.

### **HAA ALIFU ATOLL**

The northernmost atoll in the country, Haa Alif, also referred to as Thiladhumathi Uthuruburi comprises 43 islands of which 14 are inhabited. Dhidhdhoo Island serves as the administrative capital of the region. Utheemu Island in the atoll boasts one of the most historic cultural sites in the country, including Utheemu Ganduvaru (sultan's palace), a museum and a library. This was the family home of one of our national heroes, Sultan Mohamed Thakurufaanu. You can fly to the atoll from Velana International Airport to Hoarafushi Airport. The inner islands are connected via ferry services provided individually from each island.