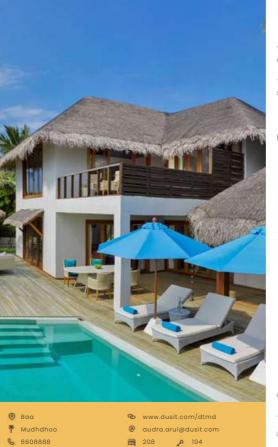

### **BAA ATOLL**

Baa atoll or Maalhosmadulu Dhekunuburi on the west of the Maldives, comprises 75 islands of which 13 are inhabited. The atoll is made up of three natural atolls. Eydhafushi Island serves as the administrative capital of the atoll. Baa is renowned locally and internationally for being declared a UNESCO World Biosphere Reserve in June 2011. Hanifaru Bay is also in Baa Atoll, which is thought to be one of the few places in the world where whale sharks congregate to mate while it is also the biggest manta-feeding hotspot in the world. You can travel to this atoll by flying to Dharavandhoo Airport.