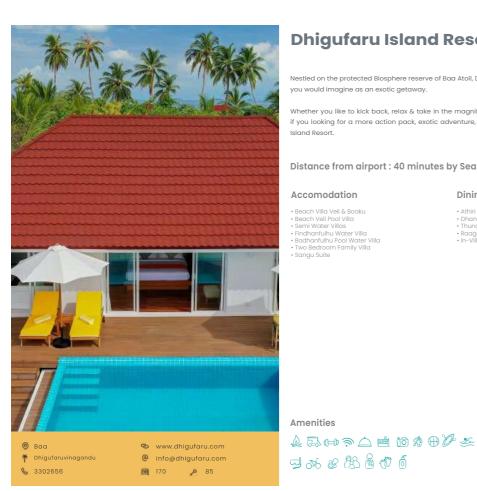

### Adagran Club Rannalhi

The sparkling emerald waters and the salty breeze beckon you to an island of fun and excitement. Located in close proximity to Velena International Airport, Adaaran Club Rannalhi is designed for unwinding. With nooks formed to let our guests create their perfect tropical holiday. The resort redefines barefoot holidaying with amenities and facilities aplenty, along with great entertainment and excursions.

### Distance from airport: 45 minutes by Speedboat

### Accomodation