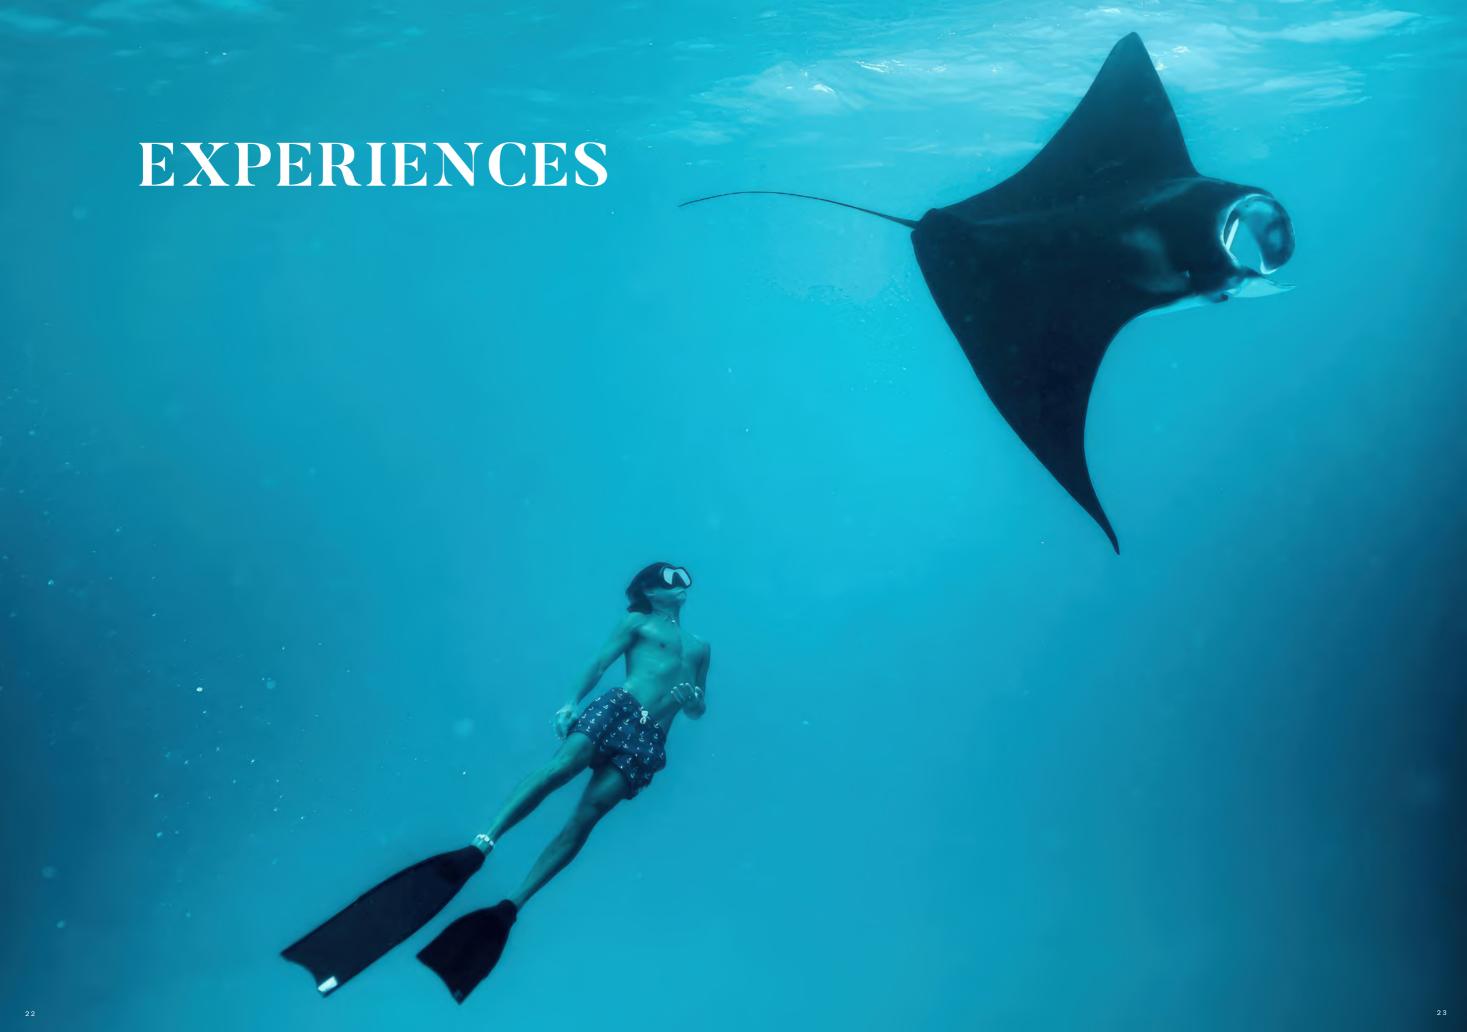

### GEOGRAPHY & WEATHER

The Maldives is an equatorial island nation in the Indian Ocean. Only 298 square kilometres of the country's total area of 90,000 square kilometres is made up of dry land.

The Maldives is breathtaking not just above the ocean. About five percent of the world's reefs, which are formed by both soft and hard corals, are found in the Maldives. These reefs are known for their vibrant displays of colour. One thousand different types of fish reside on the reefs. Large pelagic fish like manta rays and whale sharks are also drawn to the Maldives by the abundance of nutrients carried in by the ocean currents.