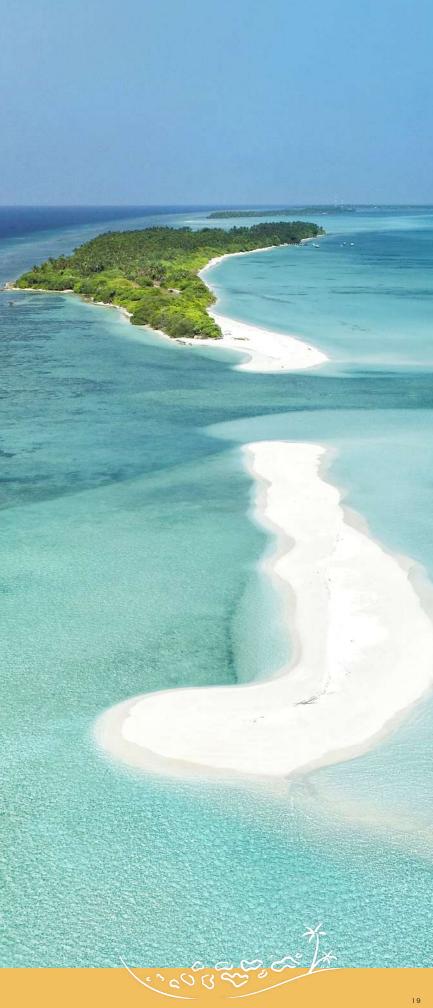

### GEOGRAPHY & WEATHER

The Maldives is an equatorial island nation in the Indian Ocean. Only 298 square kilometres of the country's total area of 90,000 square kilometres is made up of dry land.

The Maldives is breathtaking not just above the ocean. About five percent of the world's reefs, which are formed by both soft and hard corals, are found in the Maldives. These reefs are known for their vibrant displays of colour. One thousand different types of fish reside on the reefs. Large pelagic fish like manta rays and whale sharks are also drawn to the Maldives by the abundance of nutrients carried in by the ocean currents.