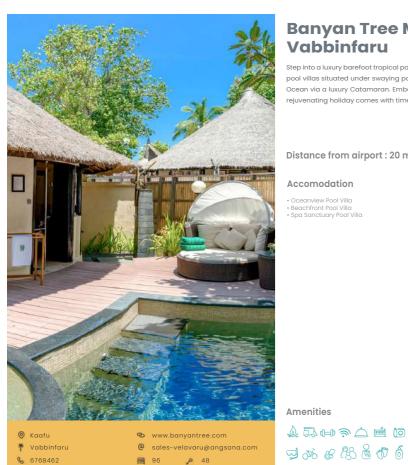

### **Banyan Tree Maldives** Vabbinfaru

Step into a luxury barefoot tropical paradise where the ocean meets the sky. Take respite in this picturesque island's allpool villas situated under swaying palm trees. Discover the vibrant Maldives underwater world and explore the Indian Ocean via a luxury Catamaran. Embark on a delightful culinary experience that will set your heart a bliss. A complete rejuvenating holiday comes with time-honored Asian- inspired treatments at the award-winning Banyan Tree Spa.

Distance from airport: 20 minutes by Speedboat

### Accomodation

**Amenities** 

### Dining

Kaafu

**₹** Bolifushi

**%** 6658423

VISA 🌓 🔤 📸

www.ozenreserve-bolifushi.com

**224 p** 112