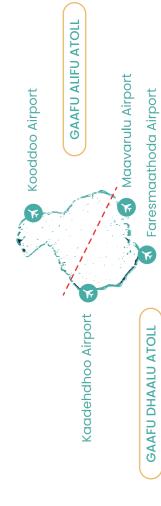

### **GAAFU ALIFU ATOLL**

Gaafu Alifu Atoll or Huvadhu Atholhu Uthuruburi comprises 87 islands of which 10 are inhabited. Villingili Island serves as the administrative capital of this atoll. Some of the ancient kings of Maldives traced their ancestry to certain families of Dhevvadhoo Island from Gaafu Alifu Atoll. There are many Buddhist archaeological remains on this island, mainly low hills left by ruined stupas. Fly to the islands in Gaafu Alifu Atoll through Kaadedhdhoo Airport.

### **GAAFU DHAALU ATOLL**

Gaafu Dhaalu or Huvadhu Atholhu Dhekunuburi comprise 153 islands, of which 10 are inhabited. Thinadhoo Island serves as the administrative capital of this atoll. Besides beautiful beaches and perfect snorkelling locations, one interesting thing about this Atoll is that some important Buddhist archaeological relics can be found on some islands of this atoll. You can fly to this atoll through Kaadedhdhoo Airport or Magayagrulga Airport.

### (I) KAADEDHDHOO AIRPORT

- \* Kaadedhdhoo
- Gaafu Dhaalu Atoll

### MAAVARULU AIRPORT

- **★** Maavaralu
- Gaafu Dhaalu Atoll

### FARESMAATHODA AIRPORT

- **\*** Faresmaathoda
- Gaafu Dhaalu Atoll