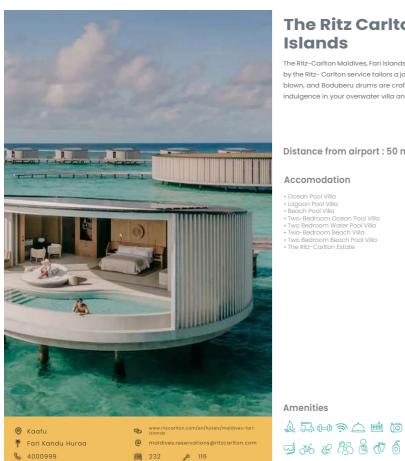

droom Be

# Dining

- Deep End Restaurant
   Pool Side Bar and Restaurant
- Equator Bar
   Unique Private Dining





# Member of MMPRC

Payment Methods VISA 🌓 🚃 👫 🚟

hjzhu@theresidence.com

**200 p** 100

# The Residence Maldives



Discover your own private luxury hideaway at The Residence Maldives at Dhigurah, located in the southern Maldives in the Gaafu Alifu Atoll. A palm-fringed paradise where you can immerse in divine relaxation, cocooned by turquoise lagoons, calming ocean blues and a lush natural wilderness of over 2500 well-preserved coconut palm trees,

#### Distance from airport: 35 minutes by Seaplane

#### Accomodation

# The Dining Room Li Bai Café Del Sol The Beach Club Long Island Bar The Lounge

Dining



7 36 8 8 8 6 6 6



Payment Methods VISA 🌑 🔤 👫

\* Falhumaafushi



# The Ritz Carlton Maldives Fari Islands



The Ritz-Carlton Maldives, Fari Islands welcomes you to embrace island life. A distinguished Aris Meeha' or butler refined by the Ritz- Carlton service tailors a journey of meaningful moments. Immerse into Maldivian stories as Sangu shells are blown, and Boduberu drums are crafted. Transition from a day full of discoveries in North Malé Atoll into an evening of indulgence in your overwater villa and the resort surroundings.

#### Distance from airport: 50 minutes by Speedboat

#### Accomodation

**Amenities** 

- Dining





Payment Methods VISA 🌓 🔤 📸



# The Standard Huruvalhi Maldives

Make your Maldivian dreams a reality at The Standard, Huruvalhi Maldives The Standards first ever island escape Situated in the breathtaking Raa Atoll on one